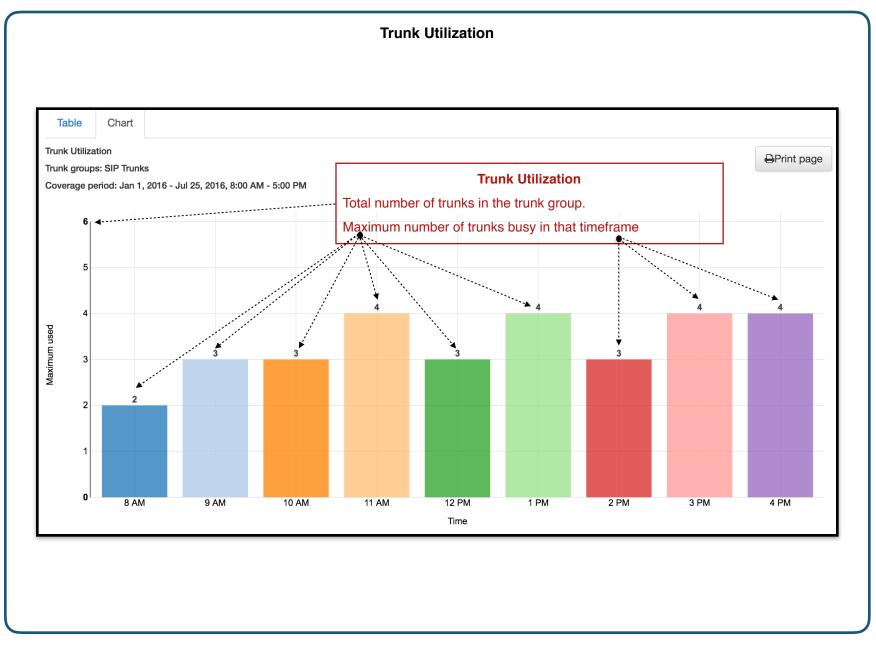

|                                                                  |                                  |                                                                                                                               |            |
| 6. The caller ended up in Sam @2970 voicemail for 38 seconds.                                                                                                                                                                                                                                       |                                                                  | nd up in Sam @2070 voicemail for | r 38 seconds                                                                                                                  |            |