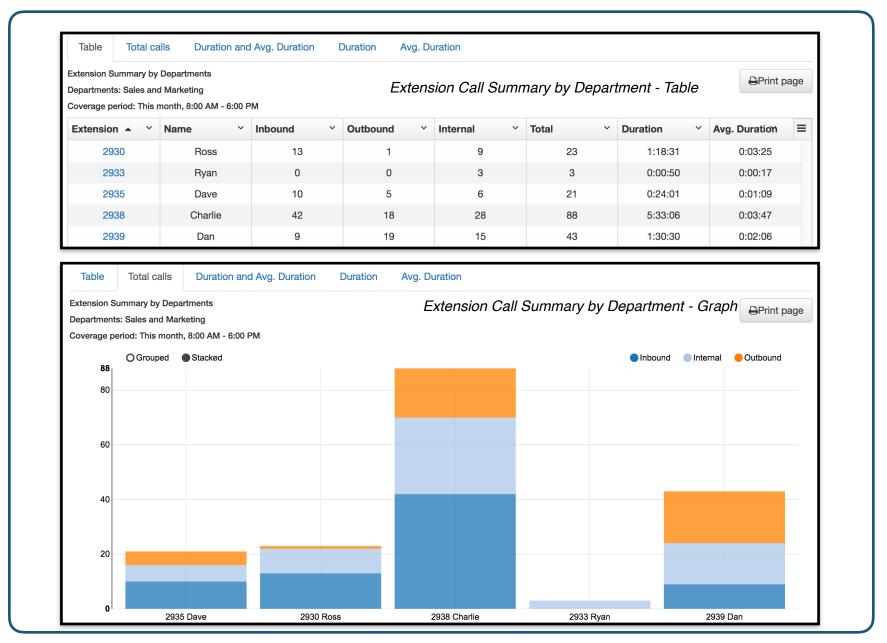

| mmary Duration          | and Avg. Duration         | Duration                         | Avg.                                    | Duration                                                                                                                                                                                                                                                                                                                                                                                                                                                                                                                                                                                                                                                                                                                                                                                                                                                                                                                                                                                                                                                                                                                                                                                                                                                                                                                                                                                                                                                                                                                                                                                                                                                                                                                                                                                                                                                                                                                                                                                                                                                                                                                                                                               |                                                                                                                                                                                                                                                                                           |                                                                                                                                                                                                                                                                                                                          |                                                                                                                                                                                                                                                                                                                                                                                                                                     |                                                                                                                                                                                                                                                                             |
|-------------------------|---------------------------|----------------------------------|-----------------------------------------|----------------------------------------------------------------------------------------------------------------------------------------------------------------------------------------------------------------------------------------------------------------------------------------------------------------------------------------------------------------------------------------------------------------------------------------------------------------------------------------------------------------------------------------------------------------------------------------------------------------------------------------------------------------------------------------------------------------------------------------------------------------------------------------------------------------------------------------------------------------------------------------------------------------------------------------------------------------------------------------------------------------------------------------------------------------------------------------------------------------------------------------------------------------------------------------------------------------------------------------------------------------------------------------------------------------------------------------------------------------------------------------------------------------------------------------------------------------------------------------------------------------------------------------------------------------------------------------------------------------------------------------------------------------------------------------------------------------------------------------------------------------------------------------------------------------------------------------------------------------------------------------------------------------------------------------------------------------------------------------------------------------------------------------------------------------------------------------------------------------------------------------------------------------------------------------|-------------------------------------------------------------------------------------------------------------------------------------------------------------------------------------------------------------------------------------------------------------------------------------------|--------------------------------------------------------------------------------------------------------------------------------------------------------------------------------------------------------------------------------------------------------------------------------------------------------------------------|-------------------------------------------------------------------------------------------------------------------------------------------------------------------------------------------------------------------------------------------------------------------------------------------------------------------------------------------------------------------------------------------------------------------------------------|-----------------------------------------------------------------------------------------------------------------------------------------------------------------------------------------------------------------------------------------------------------------------------|
|                         |                           |                                  |                                         |                                                                                                                                                                                                                                                                                                                                                                                                                                                                                                                                                                                                                                                                                                                                                                                                                                                                                                                                                                                                                                                                                                                                                                                                                                                                                                                                                                                                                                                                                                                                                                                                                                                                                                                                                                                                                                                                                                                                                                                                                                                                                                                                                                                        |                                                                                                                                                                                                                                                                                           |                                                                                                                                                                                                                                                                                                                          |                                                                                                                                                                                                                                                                                                                                                                                                                                     |                                                                                                                                                                                                                                                                             |
| month, 8:00 AM - 6:00 P | PM                        |                                  |                                         | Extensi                                                                                                                                                                                                                                                                                                                                                                                                                                                                                                                                                                                                                                                                                                                                                                                                                                                                                                                                                                                                                                                                                                                                                                                                                                                                                                                                                                                                                                                                                                                                                                                                                                                                                                                                                                                                                                                                                                                                                                                                                                                                                                                                                                                | ion Call Summ                                                                                                                                                                                                                                                                             | ary - Table                                                                                                                                                                                                                                                                                                              | <b>⊖</b> Print p                                                                                                                                                                                                                                                                                                                                                                                                                    | age                                                                                                                                                                                                                                                                         |
| Name ~                  | Inbound ~                 | Outbound                         | ~                                       | Internal ~                                                                                                                                                                                                                                                                                                                                                                                                                                                                                                                                                                                                                                                                                                                                                                                                                                                                                                                                                                                                                                                                                                                                                                                                                                                                                                                                                                                                                                                                                                                                                                                                                                                                                                                                                                                                                                                                                                                                                                                                                                                                                                                                                                             | Total ~                                                                                                                                                                                                                                                                                   | Duration ~                                                                                                                                                                                                                                                                                                               | Avg. Duration                                                                                                                                                                                                                                                                                                                                                                                                                       | ≡                                                                                                                                                                                                                                                                           |
| Ross                    | 13                        | 1                                |                                         | 9                                                                                                                                                                                                                                                                                                                                                                                                                                                                                                                                                                                                                                                                                                                                                                                                                                                                                                                                                                                                                                                                                                                                                                                                                                                                                                                                                                                                                                                                                                                                                                                                                                                                                                                                                                                                                                                                                                                                                                                                                                                                                                                                                                                      | 23                                                                                                                                                                                                                                                                                        | 1:18:31                                                                                                                                                                                                                                                                                                                  | 0:03:25                                                                                                                                                                                                                                                                                                                                                                                                                             |                                                                                                                                                                                                                                                                             |
| Charlie                 | 42                        | 18                               |                                         | 28                                                                                                                                                                                                                                                                                                                                                                                                                                                                                                                                                                                                                                                                                                                                                                                                                                                                                                                                                                                                                                                                                                                                                                                                                                                                                                                                                                                                                                                                                                                                                                                                                                                                                                                                                                                                                                                                                                                                                                                                                                                                                                                                                                                     | 88                                                                                                                                                                                                                                                                                        | 5:33:06                                                                                                                                                                                                                                                                                                                  | 0:03:47                                                                                                                                                                                                                                                                                                                                                                                                                             |                                                                                                                                                                                                                                                                             |
|                         |                           |                                  |                                         |                                                                                                                                                                                                                                                                                                                                                                                                                                                                                                                                                                                                                                                                                                                                                                                                                                                                                                                                                                                                                                                                                                                                                                                                                                                                                                                                                                                                                                                                                                                                                                                                                                                                                                                                                                                                                                                                                                                                                                                                                                                                                                                                                                                        | Extension (                                                                                                                                                                                                                                                                               | Call Summary -                                                                                                                                                                                                                                                                                                           | Chart                                                                                                                                                                                                                                                                                                                                                                                                                               |                                                                                                                                                                                                                                                                             |
|                         |                           | 2938 Charlie                     |                                         | 2930 Ros                                                                                                                                                                                                                                                                                                                                                                                                                                                                                                                                                                                                                                                                                                                                                                                                                                                                                                                                                                                                                                                                                                                                                                                                                                                                                                                                                                                                                                                                                                                                                                                                                                                                                                                                                                                                                                                                                                                                                                                                                                                                                                                                                                               |                                                                                                                                                                                                                                                                                           | all Summary -                                                                                                                                                                                                                                                                                                            | Chart                                                                                                                                                                                                                                                                                                                                                                                                                               |                                                                                                                                                                                                                                                                             |
| r                       | Name ×<br>Ross<br>Charlie | Name`Inbound`Ross1313Charlie4242 | Name`Inbound`OutboundRoss131Charlie4218 | Name       V       Inbound       V       Outbound       V         Ross       13       1       1       1       1       1       1       1       1       1       1       1       1       1       1       1       1       1       1       1       1       1       1       1       1       1       1       1       1       1       1       1       1       1       1       1       1       1       1       1       1       1       1       1       1       1       1       1       1       1       1       1       1       1       1       1       1       1       1       1       1       1       1       1       1       1       1       1       1       1       1       1       1       1       1       1       1       1       1       1       1       1       1       1       1       1       1       1       1       1       1       1       1       1       1       1       1       1       1       1       1       1       1       1       1       1       1       1       1       1 <th>Name       Inbound       Outbound       Internal       Internal         Ross       13       1       9         Charlie       42       18       28         mmary       Duration and Avg. Duration       Duration       Avg. Duration         y       month, 8:00 AM - 6:00 PM       2930 Ro</th> <th>Name       Inbound       Outbound       Internal       Total       Total         Ross       13       1       9       23         Charlie       42       18       28       88         mmary       Duration and Avg. Duration       Duration       Avg. Duration         y       month, 8:00 AM - 6:00 PM       Extension C</th> <th>Name        Inbound        Outbound        Internal        Total        Duration          Ross       13       1       9       23       1:18:31                                                                                                              <th>Name       V       Inbound       V       Internal       V       Total       V       Duration       Avg. Duration         Ross       13       1       9       23       1:18:31       0:03:25         Charlie       42       18       28       88       5:33:06       0:03:47</th></th> | Name       Inbound       Outbound       Internal       Internal         Ross       13       1       9         Charlie       42       18       28         mmary       Duration and Avg. Duration       Duration       Avg. Duration         y       month, 8:00 AM - 6:00 PM       2930 Ro | Name       Inbound       Outbound       Internal       Total       Total         Ross       13       1       9       23         Charlie       42       18       28       88         mmary       Duration and Avg. Duration       Duration       Avg. Duration         y       month, 8:00 AM - 6:00 PM       Extension C | Name        Inbound        Outbound        Internal        Total        Duration          Ross       13       1       9       23       1:18:31 <th>Name       V       Inbound       V       Internal       V       Total       V       Duration       Avg. Duration         Ross       13       1       9       23       1:18:31       0:03:25         Charlie       42       18       28       88       5:33:06       0:03:47</th> | Name       V       Inbound       V       Internal       V       Total       V       Duration       Avg. Duration         Ross       13       1       9       23       1:18:31       0:03:25         Charlie       42       18       28       88       5:33:06       0:03:47 |